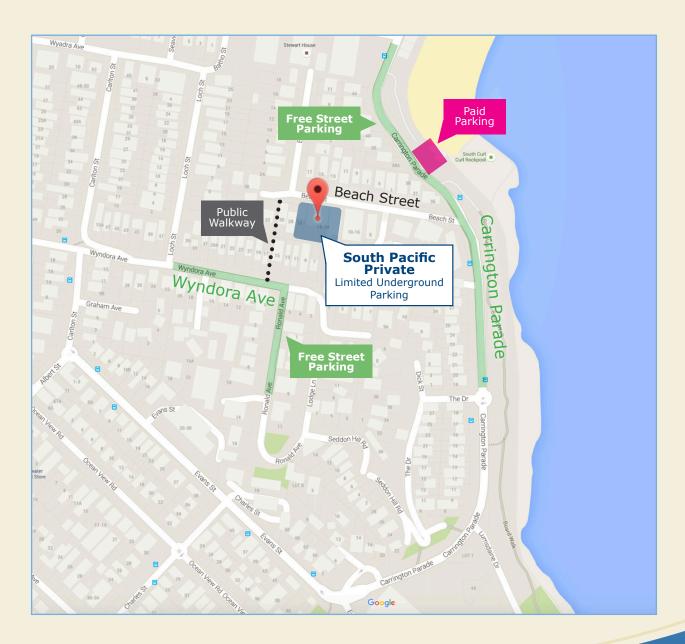

## Parking at South Pacific Private

South Pacific Private is located on Sydney's Northern Beaches at 24 Beach Street, Curl Curl. Free and paid street parking is available in close proximity to the Hospital.

**Street Parking** - to minimise the disruption to our neighbours and alleviate traffic congestion on Beach Street, we ask that visitors park on Carrington Parade, near the intersection of Beach Street. Alternatively, parking is also available at the end of Wyndora Avenue near the entrance to a Public Walkway, providing convenient access to the hospital.

**Paid Parking** - facilities are available at the South Curl Curl beach car park, accessible via Carrington Parade.

**South Pacific Car Park** - There is limited parking available in the South Pacific Private Car Park accessible on Beach Street.